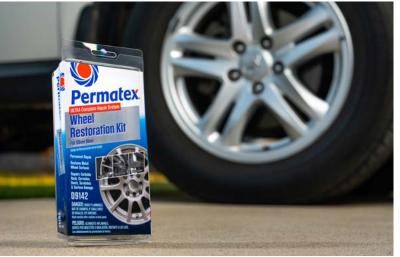

DESCRIPTION

Permatex Wheel Restoration Kit

Silver

CARTON

6

BARCODE

0686226091420

PX09143