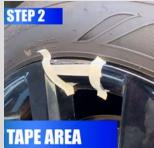

### HOW TO USE PERMATEX WHEEL RESTORATION KIT

Use these QR codes to access the step-by step video guide.