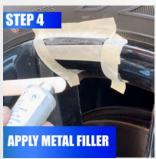

### HOW TO USE PERMATEX WHEEL RESTORATION KIT

Use these QR codes to access the step-by step video guide.