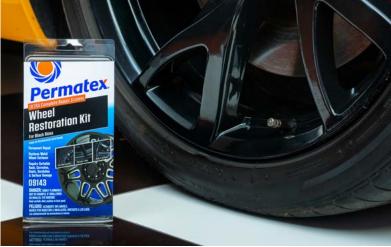

# Wheel Restoration Kits



### Introducing the new Permatex Wheel Restoration Kits!

These easy-to-use, DIY kits restore damaged metal wheel surfaces to a LIKE NEW appearance.

Repairs various unappealing wheel damage including curb side rash, corrosion, pitting, scuffs, dents, and scratches.

Available in 2 colours - Silver and Black.

permatex.com.au







Simply scan the QR code for full information including a video and a detailed step-by-step guide.







# Features & Benefits

Permatex Wheel Restoration Kits are designed for the complete and permanent restoration of your damaged wheels, such as curb side rash, corrosion, pitting. scuffs, dents and scratches.



Permanent Repair



**Restores Metal Wheel Surfaces** 



Available in Black or Silver



Ultra Complete Repair System



Long-lasting, Metal-Tough Bond



Proven performance with DYKEM paint markers



**PRODUCT CODE** 

PX09142

DESCRIPTION

Permatex Wheel Restoration Kit

Silver

CARTON

6

BARCODE

0686226091420

PX09143

Permatex Wheel Restoration Kit Black

6

0686226091437



## **Technical Information**

The Permatex Wheel Restoration Kits are user friendly DIY Kits.

#### Each kit contains:

- Sanding Block (120 grit)
- Sand Paper (340 grit)
- Wheel Repair Filler (14g)