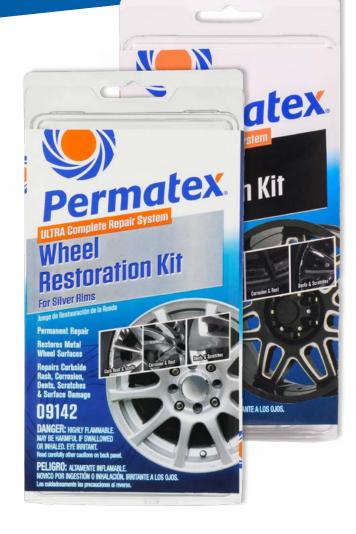

# Features & Benefits

Permatex Wheel Restoration Kits are designed for the complete and permanent restoration of your damaged wheels, such as curb side rash, corrosion, pitting. scuffs, dents and scratches.

Permanent Repair

**Restores Metal Wheel Surfaces** 

Available in Black or Silver

Ultra Complete Repair System

Long-lasting, Metal-Tough Bond

Proven performance with DYKEM paint markers

**PRODUCT CODE** 

PX09142