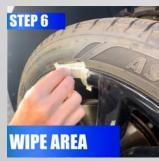

### HOW TO USE PERMATEX WHEEL RESTORATION KIT

Use these QR codes to access the step-by step video guide.