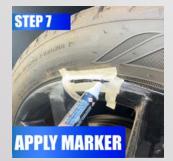

### HOW TO USE PERMATEX WHEEL RESTORATION KIT

Use these QR codes to access the step-by step video guide.