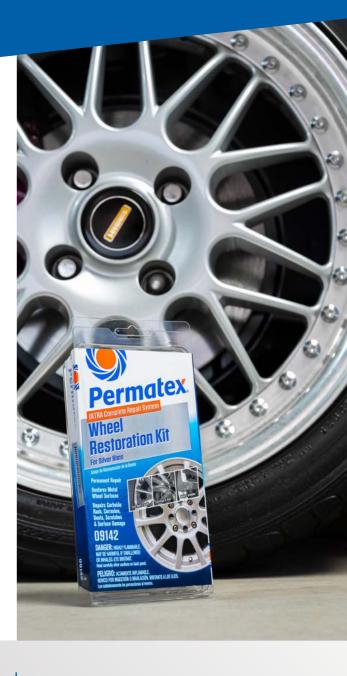

Available in 2 colours - Silver and Black.

permatex.com.au

Simply scan the QR code for full information including a video and a detailed step-by-step guide.

Permanent Repair

**Restores Metal Wheel Surfaces** 

Available in Black or Silver

Ultra Complete Repair System

Long-lasting, Metal-Tough Bond

Proven performance with DYKEM paint markers

**PRODUCT CODE** 

PX09142

DESCRIPTION

Permatex Wheel Restoration Kit

Silver

CARTON

6

BARCODE

0686226091420

PX09143