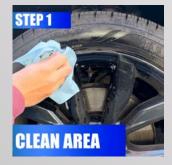

### HOW TO USE PERMATEX WHEEL RESTORATION KIT

Use these QR codes to access the step-by step video guide.