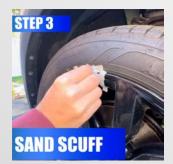

### HOW TO USE PERMATEX WHEEL RESTORATION KIT

Use these QR codes to access the step-by step video guide.