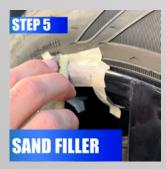

### HOW TO USE PERMATEX WHEEL RESTORATION KIT

Use these QR codes to access the step-by step video guide.