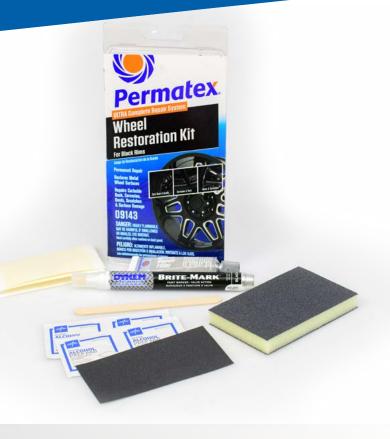

Permatex Wheel Restoration Kit Black

6

0686226091437

#### Each kit contains:

- Sanding Block (120 grit)
- Sand Paper (340 grit)
- Wheel Repair Filler (14g)
- Wheel Paint Marker (Silver or Black)
- Wooden Applicator Stick
- Alcohol Towelettes (2 pieces)
- Masking Tape (16 pieces)